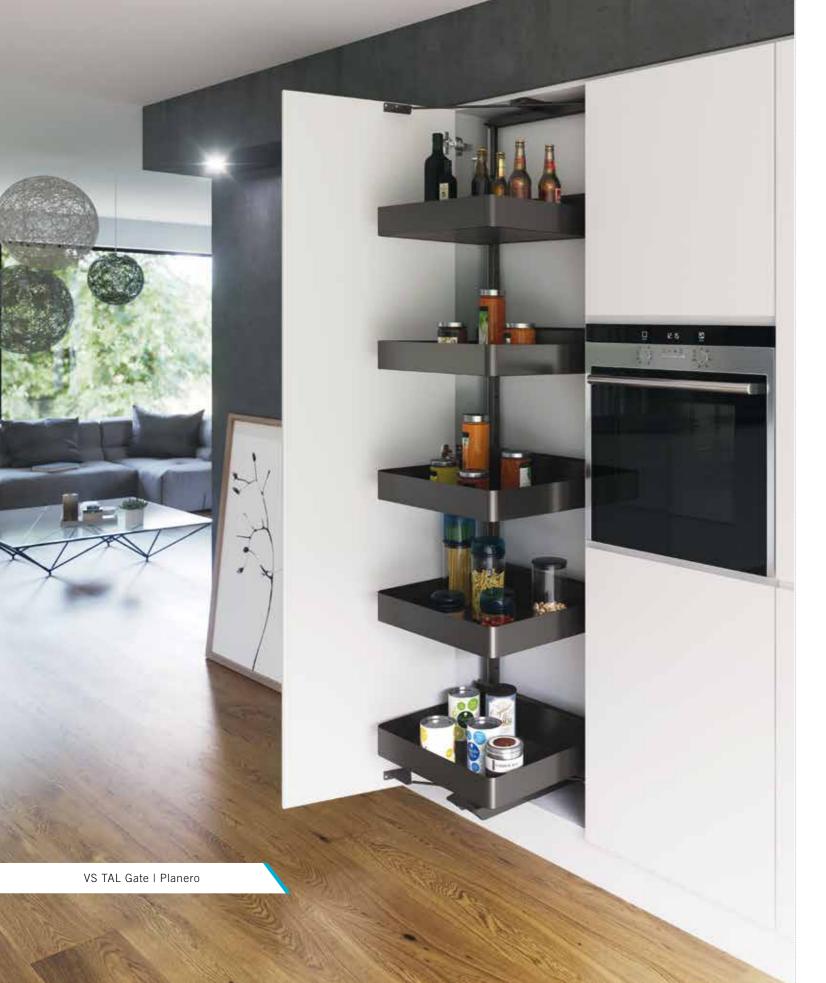

## **VS TAL Gate**

## THE GATEWAY TO MAXIMUM STORAGE SPACE.

This tall cabinet solution opens up the best perspectives in the kitchen. Developed for maximum storage space and easy access, it sets new standards in convenience and design. It is particularly characterized by the opening mechanism that automatically moves the stored goods toward the user in one go, providing for an optimal overview.

## **DETAILS**

- \ Cabinet widths: 450, 500 and 600 mm
- \ Installation depth: min. 480 mm
- \ Installation height: 650 to 2,140 mm
- ➤ EasyFit: toolless frame assembly on the lower runner
- ➤ EasyFit: toolless connection between the driver and support frame
- \ Individually height-adjustable baskets
- ➤ System payload capacity: max. 75 kg
- > Storage versions: Classic, Saphir, Premea, Artline and Planero